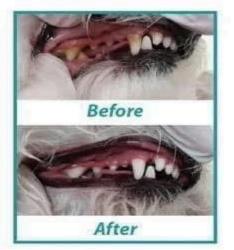

## How it works?

80% of dogs begin

to show signs of oral disease.

Emmi-pet, with its unique and patented dental care system is now setting a new trend for a completely new kind of dental cleaning and oral hygiene. It is gentle, motionless and does not involve brushing or any abrasive action!

This revolutionary method is based on a globally unique patent – the Ultrasonic Piezo-Chip created by Emmi-dent. This Piezo-Chip sits in the head of the ultrasonic toothbrush and generates up to 96 million ultrasonic waves (air vibrations) per minute.

These ultrasound waves are then transferred, via the bristles of the toothbrush head, onto Emmi-pets specially formulated toothpaste.

At this point, 'micro bubbles' are generated which react with the air vibrations and implode. These implosions effectively eliminate and remove food particles, plaque and bacteria from within your pets mouth. Emmi-pet effectively combats: Gingivitis and periodontitis Oral cavity disease Plaque and tartar build up Bad breath